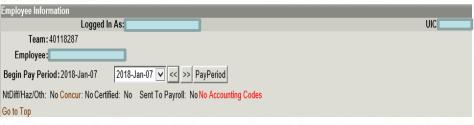

- Click Create LU tab. It will bring up the Generate Injury Number.
- 2. Click the date of Injury.