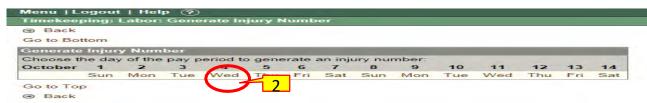

- Click Create LU tab. It will bring up the Generate Injury Number.
- 2. Click the date of Injury.