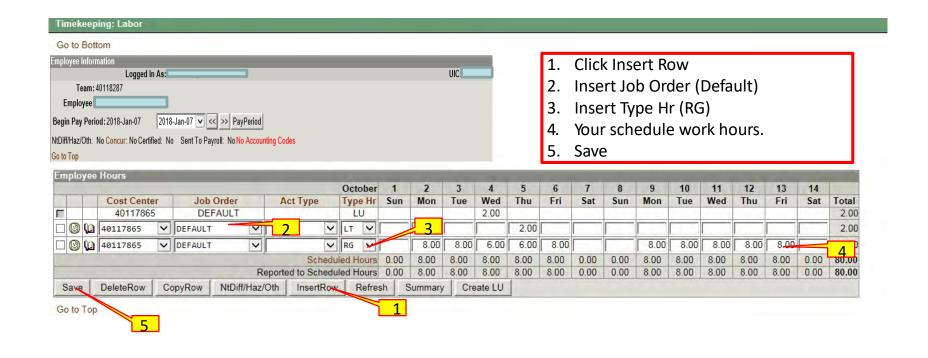

|
|--------------------|----------------------|-------------|--------------------------------|
| Labor              | Certification        | Job Order   | Inquiries                      |
| Labor/Leave Review | Personnel Management | Act Type    | Defaults/Favorites Maintenance |
| Timekeeper Review  | Roster Management    | Cost Center | Change UIC - W8BKAA            |
| Default Labor      | Team Management      |             | Reports                        |
| Leave Request      | Employee Reopen      |             | Change Password                |
| Premium Request    | Database             |             | 100,000000                     |







- Click Create LU tab. It will bring up the Generate Injury Number.
- 2. Click the date of Injury.