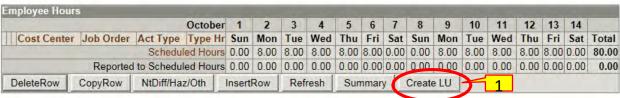

- Click Create LU tab. It will bring up the Generate Injury Number.
- 2. Click the date of Injury.