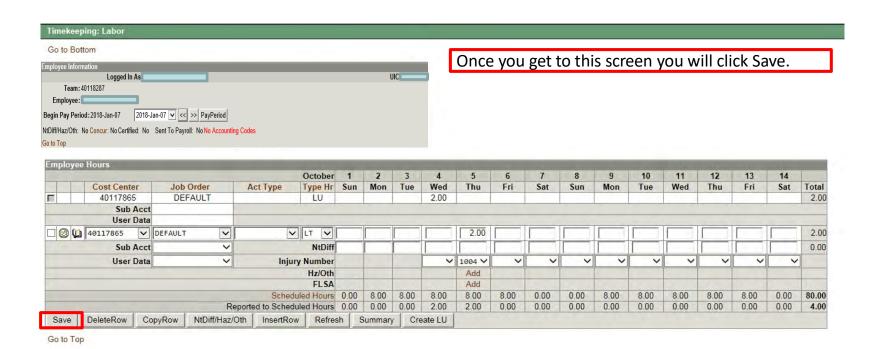

|
|--------------------|----------------------|-------------|--------------------------------|
| Labor              | Certification        | Job Order   | Inquiries                      |
| Labor/Leave Review | Personnel Management | Act Type    | Defaults/Favorites Maintenance |
| Timekeeper Review  | Roster Management    | Cost Center | Change UIC - W8BKAA            |
| Default Labor      | Team Management      |             | Reports                        |
| Leave Request      | Employee Reopen      |             | Change Password                |
| Premium Request    | Database             |             | 100,000000                     |







- Click Create LU tab. It will bring up the Generate Injury Number.
- 2. Click the date of Injury.