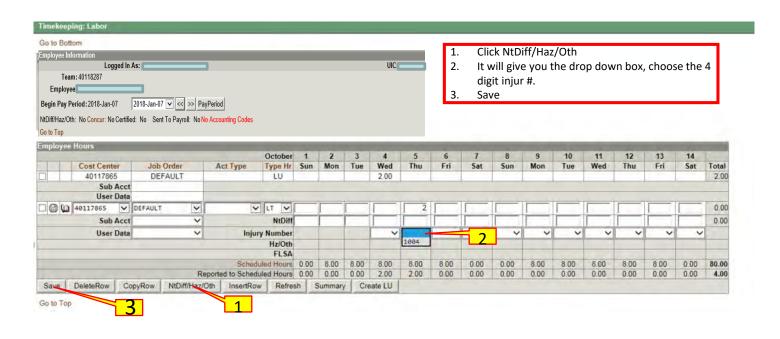

- Click Create LU tab. It will bring up the Generate Injury Number.
- 2. Click the date of Injury.